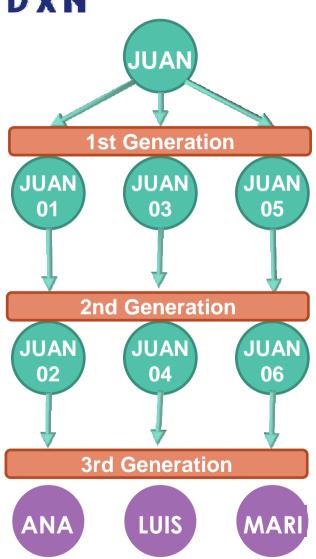

The 2 – 2 Structure can be illustrated as below:

The example made on this page are

1 - 1 - 1

Structure