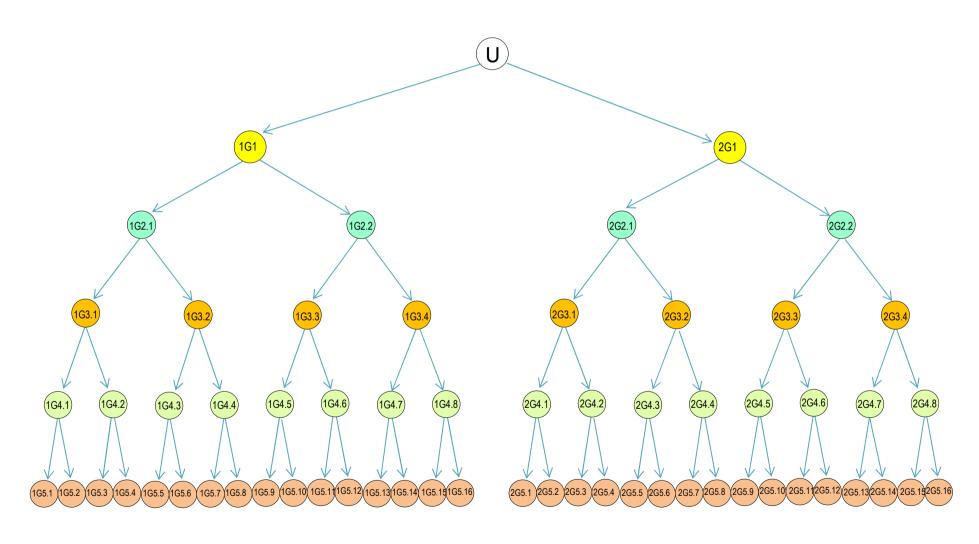

The 2 – 2 Structure can be illustrated as below:

The example made on this page are

1 - 1 - 1

Structure

#### Potential Income for the USD 270 Package

(It is just for Illustration)

- 2-2 Structure = \$ 27,688.50 USD
- **4-4 Structure = \$ 37,748,889.00 USD**

The example made on this page are hypothetical and merely meant to describe and explain the mechanisms of the compensation plan and its various bonus features. Any statements made on this page are not meant as earning claims, nor do they represent any promises or guarantees of specific earning or earning potential. Specific earning will be influenced by many factors.